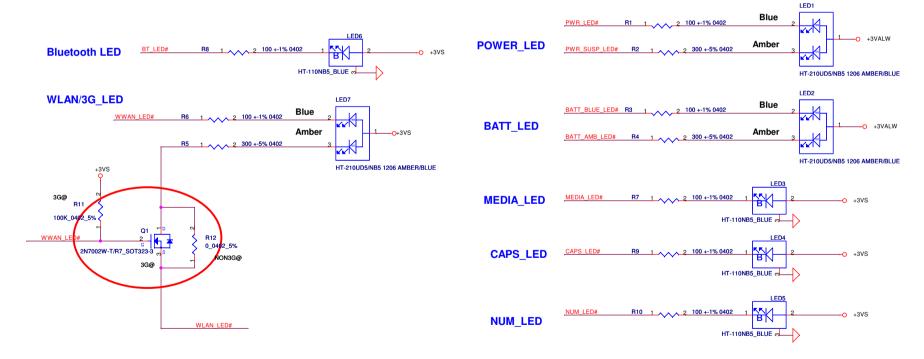

## **COMPAL CONFIDENTIAL**

**MODEL NAME:** NAVDO

PCB NAME: LS-6095P UP LED/B

COMPAL P/N: DA40000RQ10

**REVISION:** 1.0 **DATE:** 2010/02/10

0210 Change PCB P/N to 1.0

Media 3G/WLAN Power BATT NUM Caps BT LED1 LED2 LED3 LED5 LED4 LED7 LED6

11/27 Change R1,R4,R5 from 820 ohm to 300 ohm

11/27 Change R2,R3,R6,R7,R8,R9,R10 from 520 ohm to 100 ohm

0104 Change LED1, LED2, LED7 footprint (follow NAV50)

0111 Add C1.C2 for RF

H1 HOLEA

H 2P5

H 1P6N

| Security Classification                                                                                                                                                                                                                                                                                                                                                                                                                                      | Compal Secret Data |                 |            |                        | Compal Electronics, Inc.           |  |
|--------------------------------------------------------------------------------------------------------------------------------------------------------------------------------------------------------------------------------------------------------------------------------------------------------------------------------------------------------------------------------------------------------------------------------------------------------------|--------------------|-----------------|------------|------------------------|------------------------------------|--|
| Issued Date                                                                                                                                                                                                                                                                                                                                                                                                                                                  | 2009/10/20         | Deciphered Date | 2010/10/20 | Title                  | I ED BOARD                         |  |
| THIS SHEET OF ENGINEERING DRAWING IS THE PROPRIETARY PROPERTY OF COMPAL ELECTRONICS, INC. AND CONTAINS CONFIDENTIAL AND TRADE SECRET INFORMATION. THIS SHEET MAY NOT BE TRANSFERED FROM THE CUSTODY OF THE COMPETENT DIVISION OF R&D DEPARTMENT EXCEPT AS AUTHORIZED BY COMPAL ELECTRONICS, INC. NEITHER THIS SHEET NOR THE INFORMATION IT CONTAINS MAY BE USED BY OR DISCLOSED TO ANY THIRD PARTY WITHOUT PRIOR WRITTEN CONSENT OF CAMPAL ELECTRONICS. INC. |                    |                 |            | Size Documer<br>Custom | LED BOARD  NAVD0 LS-6095P  Rev 1.0 |  |