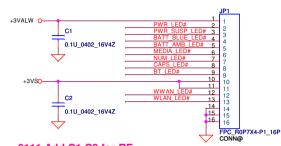

11/27 Change R1,R4,R5 from 820 ohm to 300 ohm

11/27 Change R2,R3,R6,R7,R8,R9,R10 from 520 ohm to 100 ohm

0104 Change LED1, LED2, LED7 footprint (follow NAV50)

0111 Add C1.C2 for RF

H1 HOLEA

H 2P5

H 1P6N

| Security Classification                                                                                                                                                                                                                                                                                                                                                                                                                                      | Compal Secret Data |                 |            |                        | Compal Electronics, Inc.           |  |
|--------------------------------------------------------------------------------------------------------------------------------------------------------------------------------------------------------------------------------------------------------------------------------------------------------------------------------------------------------------------------------------------------------------------------------------------------------------|--------------------|-----------------|------------|------------------------|------------------------------------|--|
| Issued Date                                                                                                                                                                                                                                                                                                                                                                                                                                                  | 2009/10/20         | Deciphered Date | 2010/10/20 | Title                  | I ED BOARD                         |  |
| THIS SHEET OF ENGINEERING DRAWING IS THE PROPRIETARY PROPERTY OF COMPAL ELECTRONICS, INC. AND CONTAINS CONFIDENTIAL AND TRADE SECRET INFORMATION. THIS SHEET MAY NOT BE TRANSFERED FROM THE CUSTODY OF THE COMPETENT DIVISION OF R&D DEPARTMENT EXCEPT AS AUTHORIZED BY COMPAL ELECTRONICS, INC. NEITHER THIS SHEET NOR THE INFORMATION IT CONTAINS MAY BE USED BY OR DISCLOSED TO ANY THIRD PARTY WITHOUT PRIOR WRITTEN CONSENT OF CAMPAL ELECTRONICS. INC. |                    |                 |            | Size Documer<br>Custom | LED BOARD  NAVD0 LS-6095P  Rev 1.0 |  |